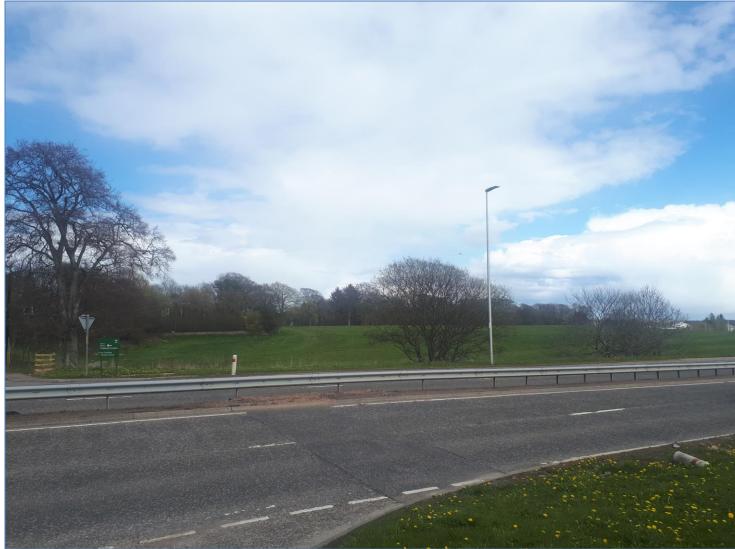

# PLANNING DEVELOPMENT MANAGEMENT COMMITTEE



20 May 2021

Erection of food hub innovation facility (Seedpod) (class 4) with access, parking, landscaping and associated works

Land at Craibstone North and Walton Farm, Aberdeen

**Application reference**: 210146/DPP

#### **Site Location**





#### **Site Location – Surrounding Allocations**





### Site Location – OP18 & Application Site





# Application Site















East Elevation

West Elevation —







#### **Elevations**



North Elevation

South Elevation





#### **Ground Floor Plans**





#### **First Floor Plans**







## **Site Photo**Looking north from opposite side of A96







#### **Site Photo**

**Looking east from Walton Road into site** 







**Site Photo**Looking north east from Walton Road into site













**Site Photos**Walton Road









#### **Site Photos**

A96 Looking east

#### **Looking west**