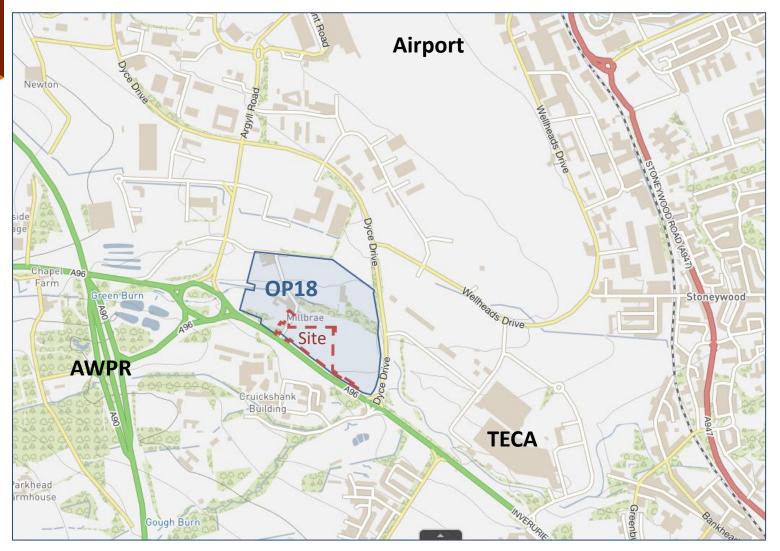

#### **Site Location – Surrounding Allocations**

### Site Location – OP18 & Application Site