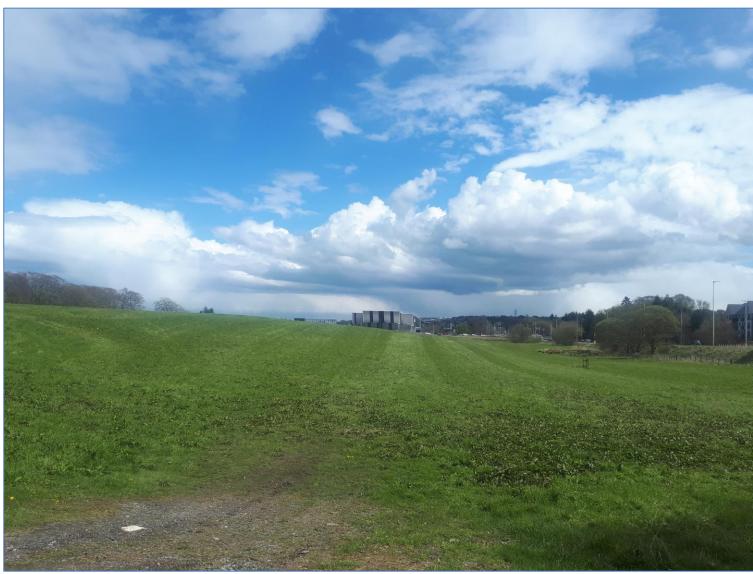

# PLANNING DEVELOPMENT MANAGEMENT COMMITTEE



20 May 2021

Erection of food hub innovation facility (Seedpod) (class 4) with access, parking, landscaping and associated works

Land at Craibstone North and Walton Farm, Aberdeen

**Application reference**: 210146/DPP

#### **Site Location**





#### **Site Location – Surrounding Allocations**





### Site Location – OP18 & Application Site





# Application Site















East Elevation

West Elevation —







#### **Elevations**



North Elevation

South Elevation





#### **Ground Floor Plans**





#### **First Floor Plans**







## **Site Photo**Looking north from opposite side of A96







#### **Site Photo**

**Looking east from Walton Road into site** 







**Site Photo**Looking north east from Walton Road into site













**Site Photos**Walton Road









#### **Site Photos**

A96 Looking east

#### **Looking west**