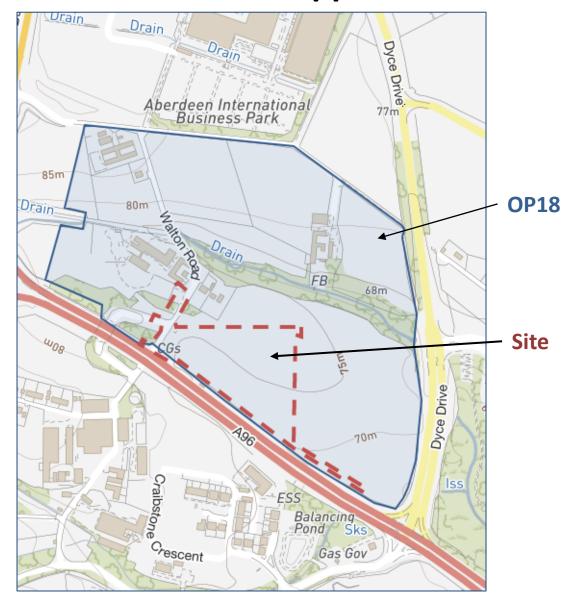

# PLANNING DEVELOPMENT MANAGEMENT COMMITTEE



20 May 2021

Erection of food hub innovation facility (Seedpod) (class 4) with access, parking, landscaping and associated works

Land at Craibstone North and Walton Farm, Aberdeen

**Application reference**: 210146/DPP

#### **Site Location**





#### **Site Location – Surrounding Allocations**





### Site Location – OP18 & Application Site





# Application Site















East Elevation

West Elevation —







#### **Elevations**



North Elevation

South Elevation





#### **Ground Floor Plans**





#### **First Floor Plans**







## **Site Photo**Looking north from opposite side of A96







#### **Site Photo**

**Looking east from Walton Road into site** 







**Site Photo**Looking north east from Walton Road into site













**Site Photos**Walton Road









#### **Site Photos**

A96 Looking east

#### **Looking west**