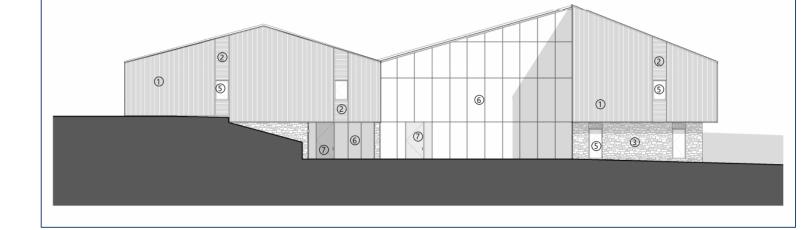

# PLANNING DEVELOPMENT MANAGEMENT COMMITTEE



20 May 2021

Erection of food hub innovation facility (Seedpod) (class 4) with access, parking, landscaping and associated works

Land at Craibstone North and Walton Farm, Aberdeen

**Application reference**: 210146/DPP

#### **Site Location**





#### **Site Location – Surrounding Allocations**





### Site Location – OP18 & Application Site





# Application Site















East Elevation

West Elevation —







#### **Elevations**



North Elevation

South Elevation





#### **Ground Floor Plans**





#### **First Floor Plans**







## **Site Photo**Looking north from opposite side of A96







#### **Site Photo**

**Looking east from Walton Road into site** 







**Site Photo**Looking north east from Walton Road into site













**Site Photos**Walton Road









#### **Site Photos**

A96 Looking east

#### **Looking west**