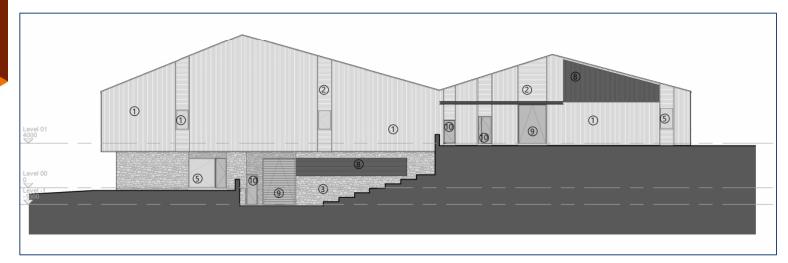

# PLANNING DEVELOPMENT MANAGEMENT COMMITTEE



20 May 2021

Erection of food hub innovation facility (Seedpod) (class 4) with access, parking, landscaping and associated works

Land at Craibstone North and Walton Farm, Aberdeen

**Application reference**: 210146/DPP

#### **Site Location**





#### **Site Location – Surrounding Allocations**





### Site Location – OP18 & Application Site





# Application Site















East Elevation

West Elevation —







#### **Elevations**



North Elevation

South Elevation





#### **Ground Floor Plans**





#### **First Floor Plans**







## **Site Photo**Looking north from opposite side of A96







#### **Site Photo**

**Looking east from Walton Road into site** 







**Site Photo**Looking north east from Walton Road into site













**Site Photos**Walton Road









#### **Site Photos**

A96 Looking east

#### **Looking west**