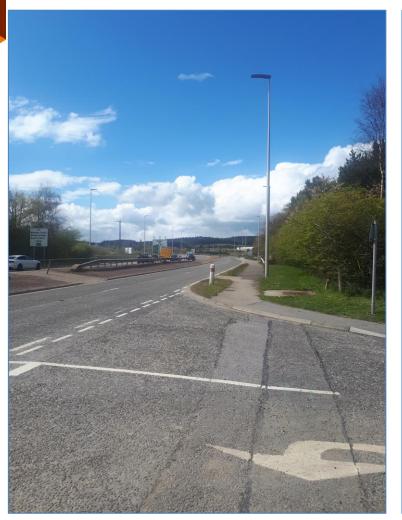

(class 4) with access, parking, landscaping and associated works

Land at Craibstone North and Walton Farm, Aberdeen

**Application reference**: 210146/DPP

#### **Site Location**





#### **Site Location – Surrounding Allocations**





### Site Location – OP18 & Application Site





# Application Site















East Elevation

West Elevation —







#### **Elevations**



North Elevation

South Elevation





#### **Ground Floor Plans**





#### **First Floor Plans**







## **Site Photo**Looking north from opposite side of A96







#### **Site Photo**

**Looking east from Walton Road into site** 







**Site Photo**Looking north east from Walton Road into site













**Site Photos**Walton Road









#### **Site Photos**

A96 Looking east

#### **Looking west**