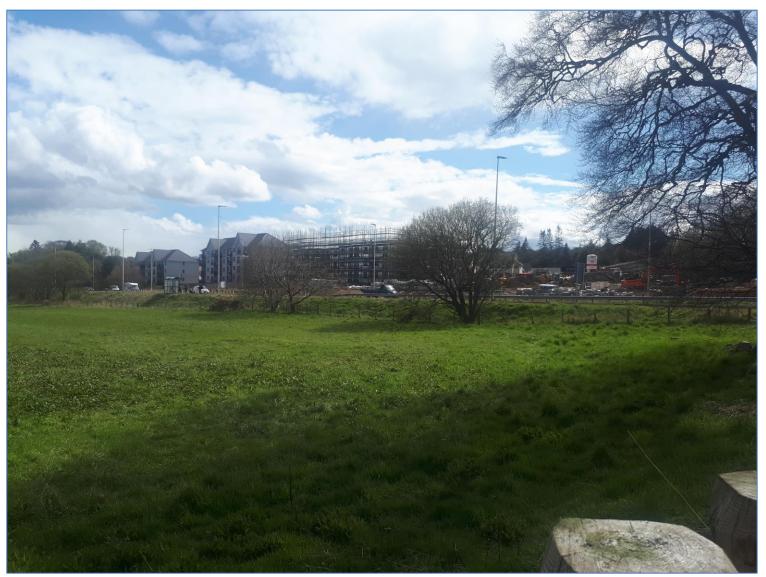

NNING DEVELOPMENT MANAGEMENT COMMITTEE



20 May 2021

Erection of food hub innovation facility (Seedpod) (class 4) with access, parking, landscaping and associated works

Land at Craibstone North and Walton Farm, Aberdeen

**Application reference**: 210146/DPP

#### **Site Location**





#### **Site Location – Surrounding Allocations**





### Site Location – OP18 & Application Site





# Application Site















East Elevation

West Elevation —







#### **Elevations**



North Elevation

South Elevation





#### **Ground Floor Plans**





#### **First Floor Plans**







## **Site Photo**Looking north from opposite side of A96







#### **Site Photo**

**Looking east from Walton Road into site** 







**Site Photo**Looking north east from Walton Road into site













**Site Photos**Walton Road









#### **Site Photos**

A96 Looking east

#### **Looking west**