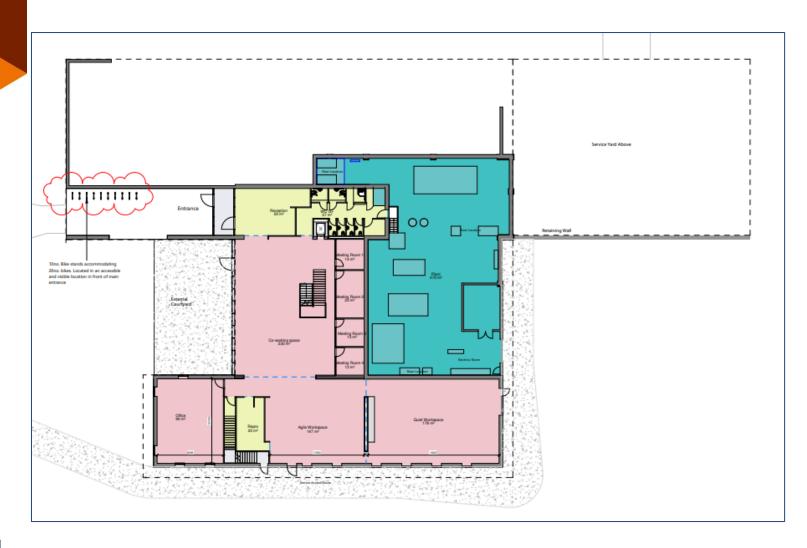

# PLANNING DEVELOPMENT MANAGEMENT COMMITTEE



20 May 2021

Erection of food hub innovation facility (Seedpod) (class 4) with access, parking, landscaping and associated works

Land at Craibstone North and Walton Farm, Aberdeen

**Application reference**: 210146/DPP

#### **Site Location**





#### **Site Location – Surrounding Allocations**





### Site Location – OP18 & Application Site





# Application Site















East Elevation

West Elevation —







#### **Elevations**



North Elevation

South Elevation





#### **Ground Floor Plans**





#### **First Floor Plans**







## **Site Photo**Looking north from opposite side of A96







#### **Site Photo**

**Looking east from Walton Road into site** 







**Site Photo**Looking north east from Walton Road into site













**Site Photos**Walton Road









#### **Site Photos**

A96 Looking east

#### **Looking west**