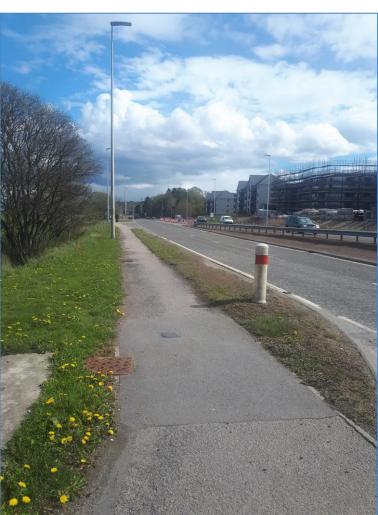

class 4) with access, parking, landscaping and associated works

Land at Craibstone North and Walton Farm, Aberdeen

**Application reference**: 210146/DPP

#### **Site Location**





#### **Site Location – Surrounding Allocations**





### Site Location – OP18 & Application Site





# Application Site















East Elevation

West Elevation —







#### **Elevations**



North Elevation

South Elevation





#### **Ground Floor Plans**





#### **First Floor Plans**







## **Site Photo**Looking north from opposite side of A96







#### **Site Photo**

**Looking east from Walton Road into site** 







**Site Photo**Looking north east from Walton Road into site













**Site Photos**Walton Road









#### **Site Photos**

A96 Looking east

#### **Looking west**