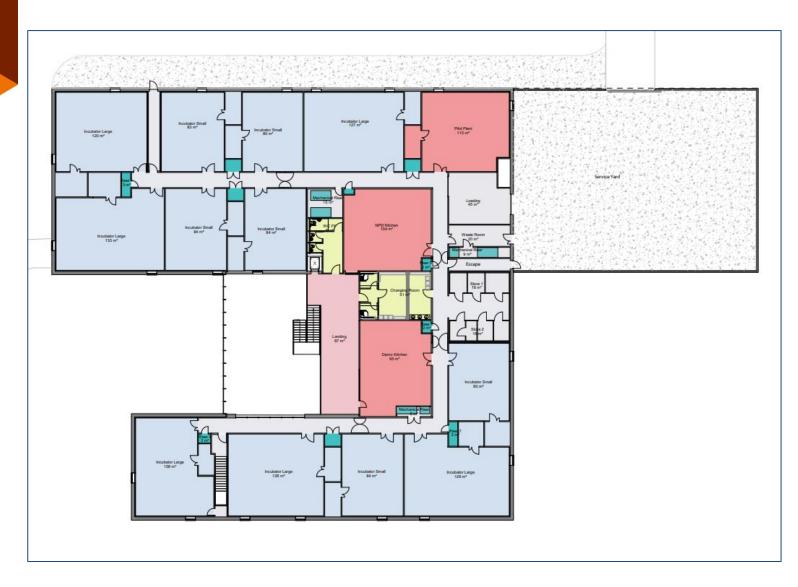

# PLANNING DEVELOPMENT MANAGEMENT COMMITTEE



20 May 2021

Erection of food hub innovation facility (Seedpod) (class 4) with access, parking, landscaping and associated works

Land at Craibstone North and Walton Farm, Aberdeen

**Application reference**: 210146/DPP

#### **Site Location**





#### **Site Location – Surrounding Allocations**





### Site Location – OP18 & Application Site





# Application Site















East Elevation

West Elevation —







#### **Elevations**



North Elevation

South Elevation





#### **Ground Floor Plans**





#### **First Floor Plans**







## **Site Photo**Looking north from opposite side of A96







#### **Site Photo**

**Looking east from Walton Road into site** 







**Site Photo**Looking north east from Walton Road into site













**Site Photos**Walton Road









#### **Site Photos**

A96 Looking east

#### **Looking west**